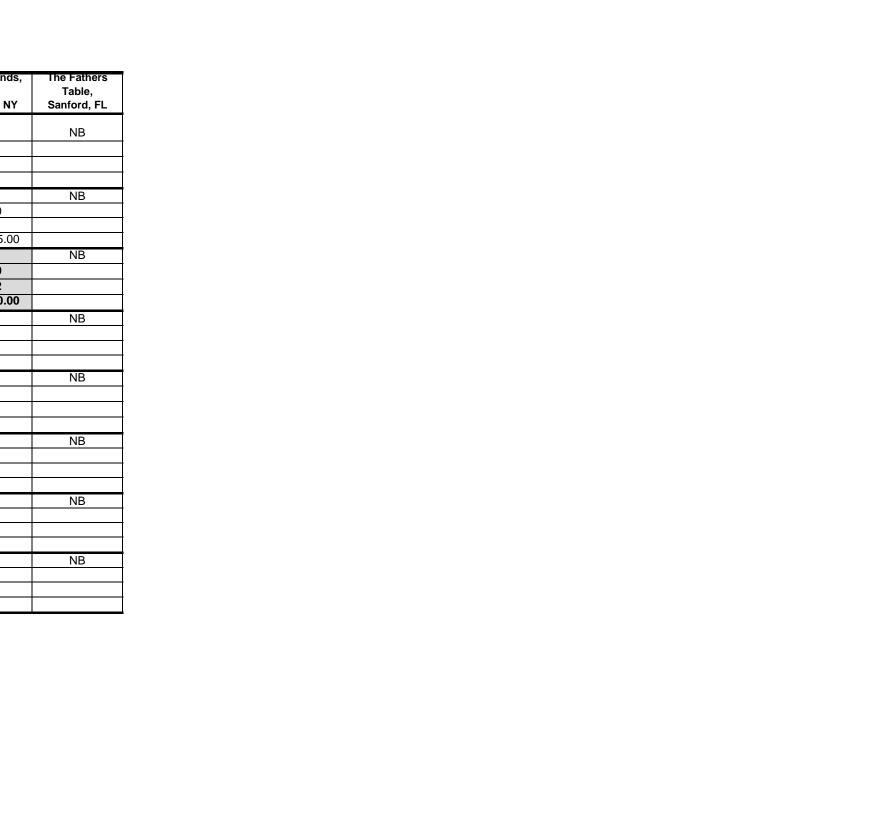

|             | TH                                          | IE SCHOOL DISTE          | RICT OF ESCAMBIA          | A COUNTY                           |                |                              |                         |               |                                |                                 |                     |                            |
|-------------|---------------------------------------------|--------------------------|---------------------------|------------------------------------|----------------|------------------------------|-------------------------|---------------|--------------------------------|---------------------------------|---------------------|----------------------------|
|             |                                             |                          | SING DEPARTMENT           |                                    |                |                              |                         |               |                                |                                 |                     |                            |
|             |                                             |                          | PACE BOULEVAR             |                                    |                |                              |                         |               |                                |                                 |                     |                            |
|             |                                             |                          | LA, FLORIDA 3250          |                                    |                |                              |                         |               |                                |                                 |                     |                            |
|             |                                             |                          | TABULATION                |                                    |                |                              |                         |               |                                |                                 |                     |                            |
|             |                                             |                          |                           |                                    |                |                              |                         |               |                                |                                 |                     |                            |
|             |                                             |                          |                           |                                    |                |                              |                         |               |                                |                                 |                     |                            |
|             |                                             |                          |                           |                                    | Awarded        | ltems are highlighted        |                         |               |                                |                                 |                     |                            |
| BID N       | BR: 201502                                  |                          |                           |                                    |                | 0 0                          |                         |               |                                |                                 |                     |                            |
| BID T       | ITLE: Breakfast and Lunch Entrees           |                          |                           |                                    |                |                              |                         |               |                                |                                 |                     |                            |
| DATE        | : March 19, 2020                            |                          |                           |                                    |                |                              |                         |               |                                |                                 |                     |                            |
| Item        | Vendor                                      | Asian Foods<br>Solutions | Bake Crafters<br>Food Co. | Butler Foods of<br>Pensacola, Inc. | Butterball,LLC | Channel Fish Processing Co., | Churchfield<br>Trading, | Cool Tropics, | De Wafelbakker<br>North Little | Don Lee<br>Farms,<br>Inglewood, | Gold Creek<br>Foods | Home Market Foods,<br>Inc. |
| No.         | 0.000                                       | Oviedo, FL               | McDonald, TN              | Cantonment, FL                     | Garner, NC     | Boston, MA                   | Santa Ynez, CA          | Bedford, MA   | Rock, AR                       | CA                              | Buford, GA          | Norwood, MA                |
|             | Cereal Bar, Frozen, 2-Grain (0505990)       | NB                       | NB                        | 2075                               | NB             | NB                           | .3980                   | NB            | NB                             | NB                              | NB                  | NB                         |
|             | Portion Price:                              |                          |                           | .3375                              |                |                              |                         |               |                                |                                 |                     |                            |
| -           | Unit Price: Extended Price:                 |                          |                           | 24.30<br>\$53,460.00               |                |                              | 63.75<br>\$140,250.00   |               |                                |                                 |                     |                            |
| _           |                                             | ND                       | ND                        | <b>\$53,400.00</b>                 | NB             | ND                           |                         | NB            | ND                             | ND                              | NB                  | NB                         |
| 2           | Pastry, Whole Grain (0517060)               | NB                       | NB                        | 4000                               | INB            | NB                           | NB                      | INB           | NB                             | NB                              | NB                  | INB                        |
|             | Portion Price: Unit Price:                  |                          |                           | .4606<br>33.16                     |                |                              |                         |               |                                |                                 |                     |                            |
| -           | Extended Price:                             |                          |                           | \$16,580.00                        |                |                              |                         |               |                                |                                 |                     |                            |
|             | Exterided Frice.                            |                          |                           | ψ10,300.00                         |                |                              |                         |               |                                |                                 |                     |                            |
|             | Bagels, Mini, Cream Cheese Filled (0516980) | NB                       | NB                        |                                    | NB             | NB                           | NB                      | NB            | NB                             | NB                              | NB                  | NB                         |
|             | Portion Price:                              |                          |                           | .4342                              |                |                              |                         |               |                                |                                 |                     |                            |
|             | Unit Price:                                 |                          |                           | 31.26                              |                |                              |                         |               |                                |                                 |                     |                            |
|             | Extended Price:                             |                          |                           | \$15,630.00                        |                |                              |                         |               |                                |                                 |                     |                            |
|             | Pretzel Bites (0517700)                     | NB                       | NB                        | NB                                 | NB             | NB                           | NB                      | NB            | NB                             | NB                              | NB                  | NB                         |
|             | Portion Price:                              |                          |                           |                                    |                |                              |                         |               |                                |                                 |                     |                            |
|             | Unit Price:<br>Extended Price:              |                          |                           |                                    |                |                              |                         |               |                                |                                 |                     |                            |
| -           |                                             | ND                       | (B.A)                     |                                    | ND             | ND                           | ND                      | ND            | ND                             | ND                              | ND                  | ND                         |
|             | Muffin, Variety, Small, Frozen (0517151)    | NB                       | (M)<br>.2365              | 2056                               | NB             | NB                           | NB                      | NB            | NB                             | NB                              | NB                  | NB                         |
|             | Portion Price: Unit Price:                  |                          | .2365<br>\$22.70          | .3056<br>22.00                     |                |                              |                         |               |                                |                                 |                     |                            |
| -           | Extended Price:                             |                          | \$85,125.00               | \$66,000.00                        |                |                              |                         |               |                                |                                 |                     |                            |
| 6           | Mini-Cinnamon Rolls (0517210)               | NB                       | NB                        | ψου,ουσ.ου                         | NB             | NB                           | NB                      | NB            | NB                             | NB                              | NB                  | NB                         |
| 0           | Portion Price:                              | IND                      | IND                       | .4550                              | IND            | IND                          | IND                     | IND           | IND                            | IND                             | IND                 | IND                        |
|             | Unit Price:                                 |                          | -                         | 32.76                              |                |                              |                         |               |                                |                                 |                     |                            |
| -           | Extended Price:                             |                          |                           | \$65,520.00                        |                |                              |                         |               |                                |                                 |                     |                            |
| <del></del> | Breakfast Bread Slice, Variety Flavors      |                          |                           | ψ00,020.00                         |                |                              |                         |               |                                |                                 |                     |                            |
| 7           | (0516630)                                   | NB                       | NB                        |                                    | NB             | NB                           | NB                      | NB            | NB                             | NB                              | NB                  | NB                         |
|             | Portion Price:                              |                          |                           | .4829                              |                |                              | -                       |               |                                |                                 |                     |                            |
|             | Unit Price:                                 |                          |                           | 33.80                              |                |                              |                         |               |                                |                                 |                     |                            |
|             | Extended Price:                             |                          |                           | \$27,040.00                        |                |                              |                         |               |                                |                                 |                     |                            |

| Item<br>No. | Vendor                            | Asian Foods<br>Solutions<br>Oviedo, FL | Bake Crafters<br>Food Co.<br>McDonald, TN | Butler Foods of<br>Pensacola, Inc.<br>Cantonment, FL | Butterball,LLC<br>Garner, NC | Channel Fish<br>Processing Co.,<br>Boston, MA | Churchfield<br>Trading,<br>Santa Ynez, CA | Cool Tropics,<br>Bedford, MA | De Wafelbakker<br>North Little<br>Rock, AR | Don Lee<br>Farms,<br>Inglewood,<br>CA | Gold Creek<br>Foods<br>Buford, GA | Home Market Foods,<br>Inc.<br>Norwood, MA |
|-------------|-----------------------------------|----------------------------------------|-------------------------------------------|------------------------------------------------------|------------------------------|-----------------------------------------------|-------------------------------------------|------------------------------|--------------------------------------------|---------------------------------------|-----------------------------------|-------------------------------------------|
|             | Mini Pancakes (0516990)           | NB                                     | (AU,M)                                    | (AY)                                                 | NB                           | NB                                            | NB                                        | NB                           | (M)                                        | NB                                    | NB                                | NB                                        |
|             | Portion Price:                    |                                        | .4836                                     | .3897                                                |                              |                                               |                                           |                              | .3285                                      |                                       |                                   |                                           |
|             | Unit Price:                       |                                        | \$34.82                                   | 28.06                                                |                              |                                               |                                           |                              | 23.65                                      |                                       |                                   |                                           |
|             | Extended Price:                   |                                        | \$52,230.00                               | \$42,090.00                                          |                              |                                               |                                           |                              | \$35,475.00                                |                                       |                                   |                                           |
|             | French Toast Sticks (0517010)     | NB                                     | (M)                                       |                                                      | NB                           | NB                                            | NB                                        | NB                           | NB                                         | NB                                    | NB                                | NB                                        |
|             | Portion Price:                    |                                        | .3494                                     | .2898                                                |                              |                                               |                                           |                              |                                            |                                       |                                   |                                           |
|             | Unit Price:                       |                                        | \$16.77                                   | 34.49                                                |                              |                                               |                                           |                              |                                            |                                       |                                   |                                           |
|             | Extended Price:                   |                                        | \$31,443.75                               | \$68,980.00                                          |                              |                                               |                                           |                              |                                            |                                       |                                   |                                           |
|             | Doughnuts, Frozen (0517091)       | NB                                     | (M)                                       |                                                      | NB                           | NB                                            | NB                                        | NB                           | NB                                         | NB                                    | NB                                | NB                                        |
|             | Portion Price:                    |                                        | .3495                                     | .2869                                                |                              |                                               |                                           |                              |                                            |                                       |                                   |                                           |
|             | Unit Price:                       |                                        | \$20.97                                   | 25.82                                                |                              |                                               |                                           |                              |                                            |                                       |                                   |                                           |
|             | Extended Price:                   |                                        | \$167,760.00                              | \$154,920.00                                         |                              |                                               |                                           |                              |                                            |                                       |                                   |                                           |
|             | Waffles, Mini (0517021)           | NB                                     | (M)                                       |                                                      | NB                           | NB                                            | NB                                        | NB                           | NB                                         | NB                                    | NB                                | NB                                        |
|             | Portion Price:                    |                                        | .5940                                     | .4132                                                |                              |                                               |                                           |                              |                                            |                                       |                                   |                                           |
|             | Unit Price:                       |                                        | \$26.73                                   | 29.75                                                |                              |                                               |                                           |                              |                                            |                                       |                                   |                                           |
|             | Extended Price:                   |                                        | \$29,937.60                               | \$20,825.00                                          |                              |                                               |                                           |                              |                                            |                                       |                                   |                                           |
| 12          | Waffle, Dutch (0516490)           | NB                                     | NB                                        | NB                                                   | NB                           | NB                                            | NB                                        | NB                           | NB                                         | NB                                    | NB                                | NB                                        |
|             | Portion Price:                    |                                        |                                           |                                                      |                              |                                               |                                           |                              |                                            |                                       |                                   |                                           |
|             | Unit Price:                       |                                        |                                           |                                                      |                              |                                               |                                           |                              |                                            |                                       |                                   |                                           |
|             | Extended Price:                   |                                        |                                           |                                                      |                              |                                               |                                           |                              |                                            |                                       |                                   |                                           |
| 13          | Texas Toast, Garlic (0517220)     | NB                                     | (M)                                       | NB                                                   | NB                           | NB                                            | NB                                        | NB                           | NB                                         | NB                                    | NB                                | NB                                        |
|             | Portion Price:                    |                                        | .1669                                     |                                                      |                              |                                               |                                           |                              |                                            |                                       |                                   |                                           |
|             | Unit Price:                       |                                        | \$20.03                                   |                                                      |                              |                                               |                                           |                              |                                            |                                       |                                   |                                           |
|             | Extended Price:                   |                                        | \$120,180.00                              |                                                      |                              |                                               |                                           |                              |                                            |                                       |                                   |                                           |
| 14          | Flatbread (0516610)               | NB                                     | NB                                        |                                                      | NB                           | NB                                            | NB                                        | NB                           | NB                                         | NB                                    | NB                                | NB                                        |
|             | Portion Price:                    |                                        |                                           | .1561                                                |                              |                                               |                                           |                              |                                            |                                       |                                   |                                           |
|             | Unit Price:                       |                                        |                                           | 29.98                                                |                              |                                               |                                           |                              |                                            |                                       |                                   |                                           |
|             | Extended Price:                   |                                        |                                           | \$104,930.00                                         |                              |                                               |                                           |                              |                                            |                                       |                                   |                                           |
|             | Pizza, Whole Grain, Cheese, Round |                                        |                                           |                                                      |                              |                                               |                                           |                              |                                            |                                       |                                   |                                           |
| 15          | Individual (0517440)              | NB                                     | NB                                        |                                                      | NB                           | NB                                            | NB                                        | NB                           | NB                                         | NB                                    | NB                                | NB                                        |
|             | Portion Price:                    |                                        |                                           | .8143                                                |                              |                                               |                                           |                              |                                            |                                       |                                   |                                           |
|             | Unit Price:                       |                                        |                                           | 48.86                                                |                              |                                               |                                           |                              |                                            |                                       |                                   |                                           |
|             | Extended Price:                   |                                        |                                           | \$146,580.00                                         |                              |                                               |                                           |                              |                                            |                                       |                                   |                                           |

| Item<br>No. | Vendor                              | Asian Foods<br>Solutions<br>Oviedo, FL | Bake Crafters<br>Food Co.<br>McDonald, TN | Butler Foods of<br>Pensacola, Inc.<br>Cantonment, FL | Butterball,LLC<br>Garner, NC | Channel Fish<br>Processing Co.,<br>Boston, MA | Churchfield<br>Trading,<br>Santa Ynez, CA | Cool Tropics,<br>Bedford, MA | De Wafelbakker<br>North Little<br>Rock, AR | Don Lee<br>Farms,<br>Inglewood,<br>CA | Gold Creek<br>Foods<br>Buford, GA | Home Market Foods,<br>Inc.<br>Norwood, MA |
|-------------|-------------------------------------|----------------------------------------|-------------------------------------------|------------------------------------------------------|------------------------------|-----------------------------------------------|-------------------------------------------|------------------------------|--------------------------------------------|---------------------------------------|-----------------------------------|-------------------------------------------|
|             | Pizza, Mexican Style, w/o Beans, 5" | ND                                     | ND                                        | NB                                                   | ND                           | ND                                            | ND                                        | ND                           | ND                                         | NB                                    | ND                                | ND                                        |
| 16          | (0517670) DELETED                   | NB                                     | NB                                        | NB                                                   | NB                           | NB                                            | NB                                        | NB                           | NB                                         | NB                                    | NB                                | NB                                        |
|             | Portion Price: Unit Price:          |                                        |                                           |                                                      |                              |                                               |                                           |                              |                                            |                                       |                                   |                                           |
|             | Extended Price:                     |                                        |                                           |                                                      |                              |                                               |                                           |                              |                                            |                                       |                                   |                                           |
| 17          | Pizza Bagels, Mini (0517680)        | NB                                     | NB                                        | NB                                                   | NB                           | NB                                            | NB                                        | NB                           | NB                                         | NB                                    | NB                                | NB                                        |
| 17          | Portion Price:                      | ND                                     | ND                                        | IND                                                  | ND                           | ND                                            | ND                                        | IND                          | IND                                        | ND                                    | ND                                | ND                                        |
|             | Unit Price:                         |                                        |                                           |                                                      |                              |                                               |                                           |                              |                                            |                                       |                                   |                                           |
|             | Extended Price:                     |                                        |                                           |                                                      |                              |                                               |                                           |                              |                                            |                                       |                                   |                                           |
| 18          | Cheesy Bread, Pull Apart (0517690)  | NB                                     | NB                                        | NB                                                   | NB                           | NB                                            | NB                                        | NB                           | NB                                         | NB                                    | NB                                | NB                                        |
|             | Portion Price:                      |                                        |                                           |                                                      |                              |                                               |                                           |                              |                                            |                                       |                                   |                                           |
|             | Unit Price: Extended Price:         |                                        |                                           |                                                      |                              |                                               |                                           |                              |                                            |                                       |                                   |                                           |
| 19          | Ground Beef, Mini Burgers (0515090) | NB                                     | (AU,M)                                    |                                                      | NB                           | NB                                            | NB                                        | NB                           | NB                                         | (M)                                   | NB                                | NB                                        |
| 1           | Portion Price:                      |                                        | 1.1067                                    | .3478                                                |                              |                                               |                                           |                              |                                            | .2108                                 |                                   |                                           |
|             | Unit Price:                         |                                        | \$99.60                                   | 46.95                                                |                              |                                               |                                           |                              |                                            | 84.30                                 |                                   |                                           |
|             | Extended Price:                     |                                        | \$110,755.20                              | \$23,475.00                                          |                              |                                               |                                           |                              |                                            | \$42,150.00                           |                                   |                                           |
| 20          | Ground Beef Patties (0516115)       | NB                                     | NB                                        |                                                      | NB                           | NB                                            | NB                                        | NB                           | NB                                         | (M)                                   | NB                                | NB                                        |
|             | Portion Price:                      |                                        |                                           | .5979                                                |                              |                                               |                                           |                              |                                            | .4215                                 |                                   |                                           |
|             | Unit Price:                         |                                        |                                           | 83.70                                                |                              |                                               |                                           |                              |                                            | 84.30                                 |                                   |                                           |
|             | Extended Price:                     |                                        |                                           | \$83,700.00                                          |                              |                                               |                                           |                              |                                            | \$84,300.00                           |                                   |                                           |
| 21          | Taco Meat (0516170)                 | NB                                     | NB                                        | IP                                                   | NB                           | NB                                            | NB                                        | NB                           | NB                                         | (M)                                   | NB                                | NB                                        |
|             | Portion Price:                      |                                        |                                           |                                                      |                              |                                               |                                           |                              |                                            | .3589                                 |                                   |                                           |
|             | Unit Price:                         |                                        |                                           | 65.80                                                |                              |                                               |                                           |                              |                                            | 56.70                                 |                                   |                                           |
|             | Extended Price:                     |                                        |                                           | \$65,800.00                                          |                              |                                               |                                           |                              |                                            | \$56,700.00                           |                                   |                                           |
| 22          | Beef Meatballs (0516190)            | NB                                     | NB                                        | NB                                                   | NB                           | NB                                            | NB                                        | NB                           | NB                                         | (M)                                   | NB                                | NB                                        |
|             | Portion Price:                      |                                        | ·                                         |                                                      |                              |                                               |                                           |                              |                                            | .3088                                 |                                   |                                           |
|             | Unit Price:                         |                                        |                                           |                                                      |                              |                                               |                                           |                              |                                            | 74.10                                 |                                   |                                           |
|             | Extended Price:                     |                                        |                                           |                                                      |                              |                                               |                                           |                              |                                            | \$51,870.00                           |                                   |                                           |
|             | Sausage Patty, Turkey (0516210)     | NB                                     | NB                                        | NB                                                   | (AU,M)                       | NB                                            | NB                                        | NB                           | NB                                         | NB                                    | NB                                | NB                                        |
|             | Portion Price:                      |                                        |                                           |                                                      | .2026                        |                                               |                                           |                              |                                            |                                       |                                   |                                           |
|             | Unit Price:                         |                                        |                                           |                                                      | 22.90                        |                                               |                                           |                              |                                            |                                       |                                   |                                           |
|             | Extended Price:                     |                                        |                                           |                                                      | \$68,700.00                  |                                               |                                           |                              |                                            |                                       |                                   |                                           |
| 24          | Sausage Link, Turkey (0516200)      | NB                                     | NB                                        | NB                                                   | (AU,M)                       | NB                                            | NB                                        | NB                           | NB                                         | NB                                    | NB                                | NB                                        |
|             | Portion Price:                      |                                        |                                           |                                                      | .2026                        |                                               |                                           |                              |                                            |                                       |                                   |                                           |
|             | Unit Price:                         |                                        |                                           |                                                      | 22.90                        |                                               |                                           |                              |                                            |                                       |                                   |                                           |
|             | Extended Price:                     |                                        |                                           |                                                      | \$34,350.00                  |                                               |                                           |                              |                                            |                                       |                                   |                                           |

| Item<br>No. | Vendor                                  | Asian Foods<br>Solutions<br>Oviedo, FL | Bake Crafters<br>Food Co.<br>McDonald, TN | Butler Foods of<br>Pensacola, Inc.<br>Cantonment, FL | Butterball,LLC<br>Garner, NC | Channel Fish<br>Processing Co.,<br>Boston, MA | Churchfield<br>Trading,<br>Santa Ynez, CA | Cool Tropics,<br>Bedford, MA | De Wafelbakker<br>North Little<br>Rock, AR | Don Lee<br>Farms,<br>Inglewood,<br>CA | Gold Creek<br>Foods<br>Buford, GA | Home Market Foods,<br>Inc.<br>Norwood, MA |
|-------------|-----------------------------------------|----------------------------------------|-------------------------------------------|------------------------------------------------------|------------------------------|-----------------------------------------------|-------------------------------------------|------------------------------|--------------------------------------------|---------------------------------------|-----------------------------------|-------------------------------------------|
|             | Smoked Sausage (0516120)                | NB                                     | NB                                        |                                                      | NB                           | NB                                            | NB                                        | NB                           | NB                                         | NB                                    | NB                                | NB                                        |
|             | Portion Price:                          |                                        |                                           | .3017/2.4136 lb.                                     |                              |                                               |                                           |                              |                                            |                                       |                                   |                                           |
|             | Unit Price:                             |                                        |                                           | 26.55                                                |                              |                                               |                                           |                              |                                            |                                       |                                   |                                           |
|             | Extended Price:                         |                                        |                                           | \$7,965.00                                           |                              |                                               |                                           |                              |                                            |                                       |                                   |                                           |
| 26          | Pepperoni, Turkey, Sliced (0512140)     | NB                                     | NB                                        | NB                                                   | NB                           | NB                                            | NB                                        | NB                           | NB                                         | NB                                    | NB                                | NB                                        |
|             | Portion Price:                          |                                        |                                           |                                                      |                              |                                               |                                           |                              |                                            |                                       |                                   |                                           |
|             | Unit Price:                             |                                        |                                           |                                                      |                              |                                               |                                           |                              |                                            |                                       |                                   |                                           |
|             | Extended Price:                         |                                        |                                           |                                                      |                              |                                               |                                           |                              |                                            |                                       |                                   |                                           |
| 27          | Bacon, Turkey (0517540)                 | NB                                     | NB                                        | NB                                                   | (AU,M)                       | NB                                            | NB                                        | NB                           | NB                                         | NB                                    | NB                                | NB                                        |
|             | Portion Price:                          |                                        |                                           |                                                      | .2297                        |                                               |                                           |                              |                                            |                                       |                                   |                                           |
|             | Unit Price:                             |                                        |                                           |                                                      | 29.40                        |                                               |                                           |                              |                                            |                                       |                                   |                                           |
|             | Extended Price:                         |                                        |                                           |                                                      | \$6,125.00                   |                                               |                                           |                              |                                            |                                       |                                   |                                           |
| 28          | Deli Style Turkey Ham, Sliced (0516220) | NB                                     | NB                                        | NB                                                   | (AU,M)                       | NB                                            | NB                                        | NB                           | NB                                         | NB                                    | NB                                | NB                                        |
|             | Portion Price:                          |                                        |                                           |                                                      | .6053                        |                                               |                                           |                              |                                            |                                       |                                   |                                           |
|             | Unit Price:                             |                                        |                                           |                                                      | 48.42                        |                                               |                                           |                              |                                            |                                       |                                   |                                           |
|             | Extended Price:                         |                                        |                                           |                                                      | \$51,648.00                  |                                               |                                           |                              |                                            |                                       |                                   |                                           |
| 29          | Roast Turkey Breast, Sliced (0516340)   | NB                                     | NB                                        | (IP)                                                 | (AU,M)                       | NB                                            | NB                                        | NB                           | NB                                         | NB                                    | NB                                | NB                                        |
|             | Portion Price:                          |                                        |                                           |                                                      | .9114                        |                                               |                                           |                              |                                            |                                       |                                   |                                           |
|             | Unit Price:                             |                                        |                                           | 42.80                                                | 38.28                        |                                               |                                           |                              |                                            |                                       |                                   |                                           |
|             | Extended Price:                         |                                        |                                           | \$51,360.00                                          | \$45,936.00                  |                                               |                                           |                              |                                            |                                       |                                   |                                           |
| 30          | Turkey Breast (0516312)                 | NB                                     | NB                                        | NB                                                   | (AU,M)                       | NB                                            | NB                                        | NB                           | NB                                         | NB                                    | NB                                | NB                                        |
|             | Portion Price:                          |                                        |                                           |                                                      | .7307                        |                                               |                                           |                              |                                            |                                       |                                   |                                           |
|             | Unit Price:                             |                                        |                                           |                                                      | 78.53                        |                                               |                                           |                              |                                            |                                       |                                   |                                           |
|             | Extended Price:                         |                                        |                                           |                                                      | \$52,843.00                  |                                               |                                           |                              |                                            |                                       |                                   |                                           |
| 31          | Turkey Pot Roast (0516760)              | NB                                     | NB                                        | NB                                                   | (AU,M)                       | NB                                            | NB                                        | NB                           | NB                                         | NB                                    | NB                                | NB                                        |
|             | Portion Price:                          |                                        |                                           |                                                      | .5549                        |                                               |                                           |                              |                                            |                                       |                                   |                                           |
|             | Unit Price:                             |                                        |                                           |                                                      | 2.48                         |                                               |                                           |                              |                                            |                                       |                                   |                                           |
|             | Extended Price:                         |                                        |                                           |                                                      | \$44,640.00                  |                                               |                                           |                              |                                            |                                       |                                   |                                           |